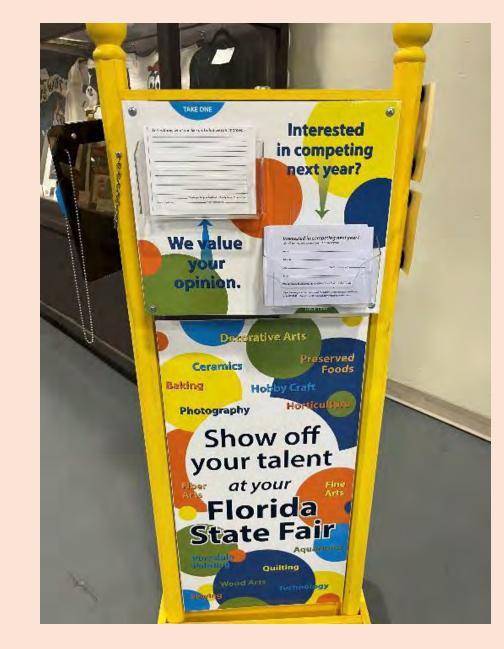

### **Enlist Future Exhibitors Now**

\*Self-Serve "stations" throughout the exhibits area

\*Help Desk/Staffed Area

\*Signs with QR Codes to sign up online

## **Enlist Future Exhibitors Now**