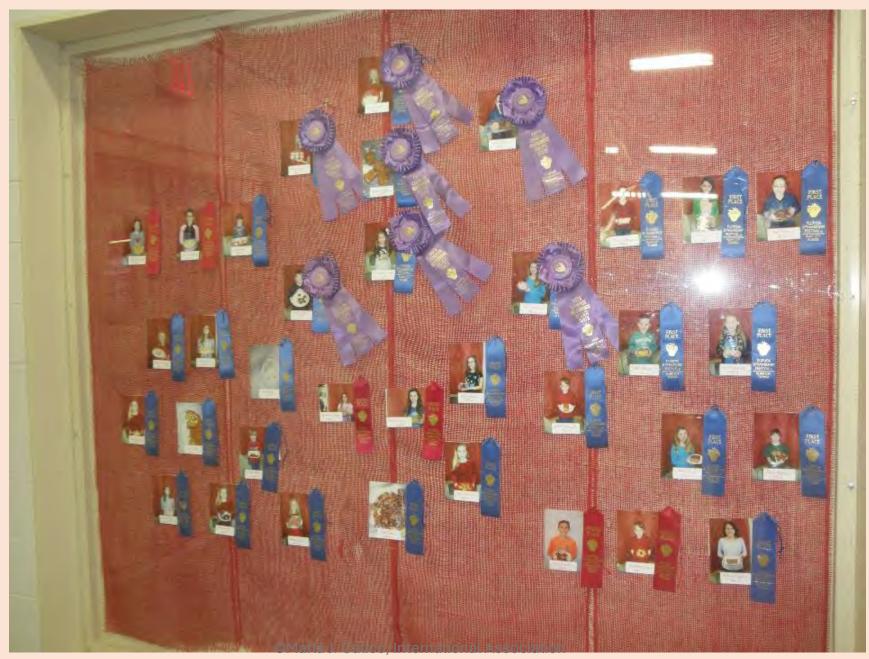

|  |   |   |  |   |   |
|  |   |  |  |  |   |   |  |   |   |

#### **Create Change**









#### Hang Tag with Adhesive Back



Wire Grid Display Unit



#### Portable Room Partition Dividers



#### Pushpins on Corkboard



Slatwall



# Let's Look At Some Creative Ways to Display Entries!

Remember – there will be a QR code at end to request handout with full size pictures in PDF of presentation!

#### **Photos and Art**







©Marla J. Calico, International Association of Fairs & Expositions 2024



### **Canned Goods**













of Fairs & Expositions 2024























©Marla J. Calico, International Association of Fairs & Expositions 2024

#### Mix It Up! Use Props!







©Marla J. Calico, International Association of Fairs & Expositions 2024





#### Foods











of Fairs & Expositions 2024



of Fairs & Expositions 2024



#### Fruits, Vegetables, Crops, Flowers







©Marla J. Calico, International Association of Fairs & Expositions 2024



©Marla J. Calico, International Association of Fairs & Expositions 2024





### **Miscellaneous Great Ideas**



#### Miscellaneous Great Ideas Plexiglass Cover for Shelf Unit















#### **Hands-On Learning**







#### **Kids Love Bees!**





# The Difference Between **ORDINARY** and **EXTRAORDINARY** is that little



## **Request Full Slide Set (PDF)**