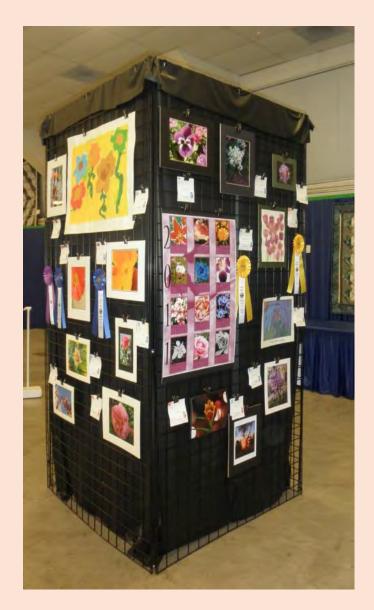

# Let's Look At Some Creative Ways to Display Entries!

Remember – there will be a QR code at end to request handout with full size pictures in PDF of presentation!