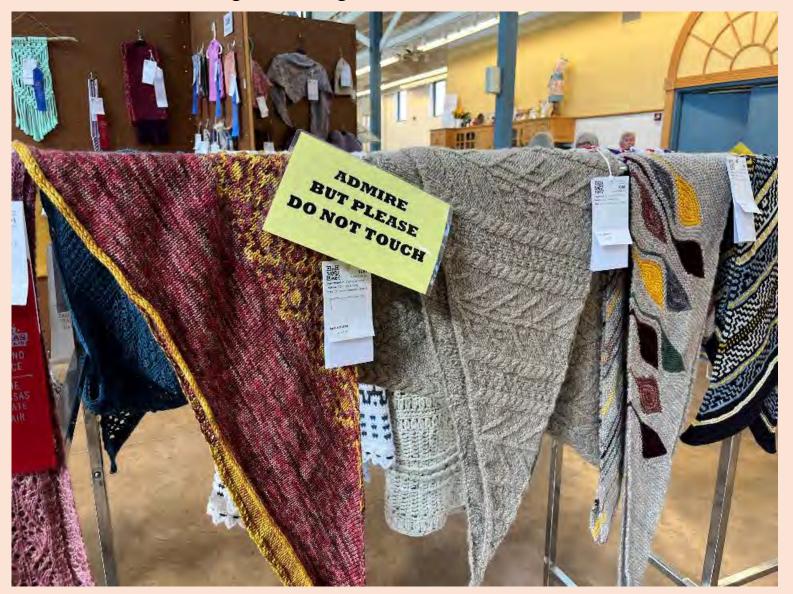

ids Competitions:** Legos Constructions On-Site





# **Recently Seen: Bucket of Junk**



#### BUCKET OF JUNK CONTEST

Each of the contestants received a bucket in July with unique pieces, probably otherwise known as "junk". Each bucket contained the same pieces. The goal was to create whatever you wanted with the contents, but no pieces could be added.

### Recently Seen: New Twist on Scarecrows



#### **Recently Seen: Quilt Block Class -- Sell Chances to Win The Completed Quilt**



### **Recently Seen: Art Doors**



### **Recently Seen: Caps for Cancer**





# **Recently Seen: Robotics Competitions**



# **Recently Seen: Robotics Competitions**



# **Recently Seen: Art made from old fair ribbons**











# Creatively Say "Do Not Touch"



# **Creatively Say "Do Not Touch"**



#### **Change is NOT a 4-letter Word**





#### **Create Change**

|  |   |  |  |  | 1 | 1 |  | 1 |   |
|--|---|--|--|--|---|---|--|---|---|
|  |   |  |  |  |   |   |  |   |   |
|  |   |  |  |  |   |   |  |   |   |
|  |   |  |  |  |   |   |  |   | - |
|  |   |  |  |  |   |   |  |   |   |
|  |   |  |  |  |   |   |  |   |   |
|  |   |  |  |  |   |   |  |   |   |
|  |   |  |  |  |   | 1 |  |   |   |
|  |   |  |  |  |   |   |  |   |   |
|  |   |  |  |  |   |   |  |   |   |
|  |   |  |  |  |   |   |  |   |   |
|  |   |  |  |  |   |   |  |   | - |
|  | L |  |  |  |   |   |  |   |   |
|  |   |  |  |  |   |   |  |   |   |
|  |   |  |  |  |   |   |  |   |   |
|  |   |  |  |  |   |   |  |   |   |
|  |   |  |  |  |   |   |  |   |   |

#### **Create Change**









#### Hang Tag with Adhesive Bac