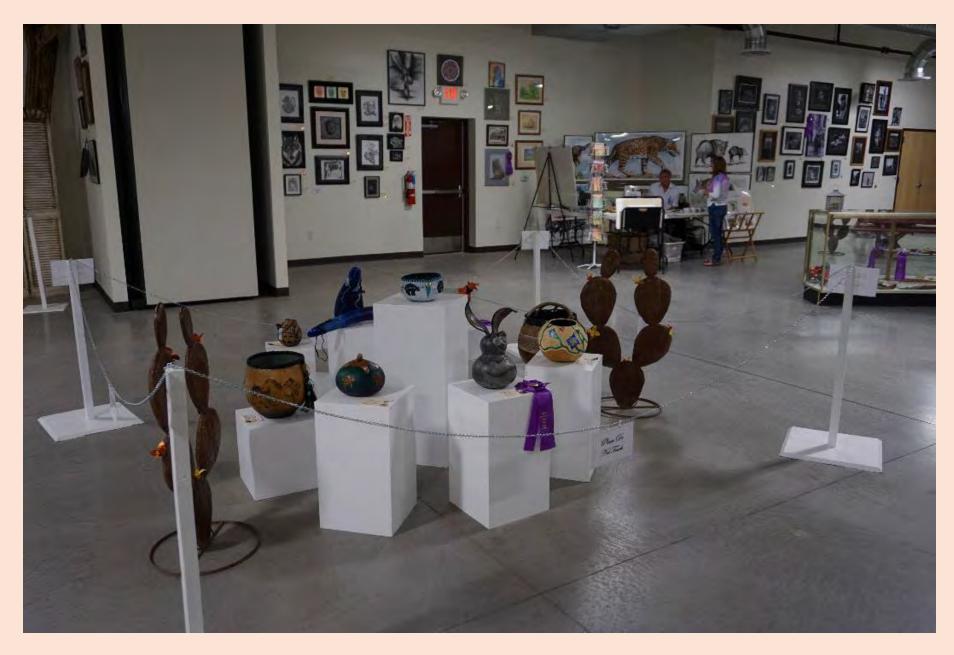

### **Miscellaneous Great Ideas**

#### Miscellaneous Great Ideas Plexiglass Cover for Shelf Unit