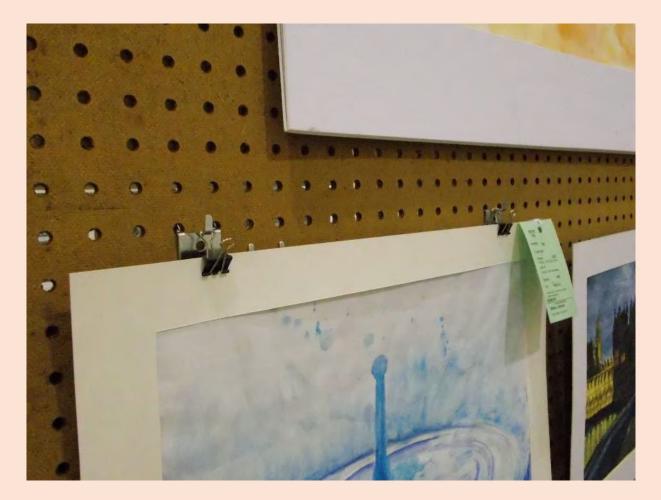

#### Hang Tag with Adhesive Back

Wire Grid Display Unit

#### **Photos and Art**

©Marla J. Calico, International Association of Fairs & Expositions 2024