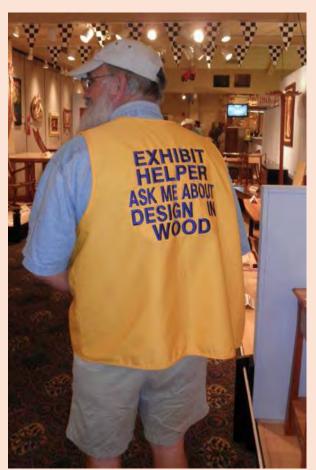

### **Enlist Future Exhibitors Now**

\*Self-Serve "stations" throughout the exhibits area

\*Help Desk/Staffed Area

\*Signs with QR Codes to sign up online

## **Enlist Future Exhibitors Now**