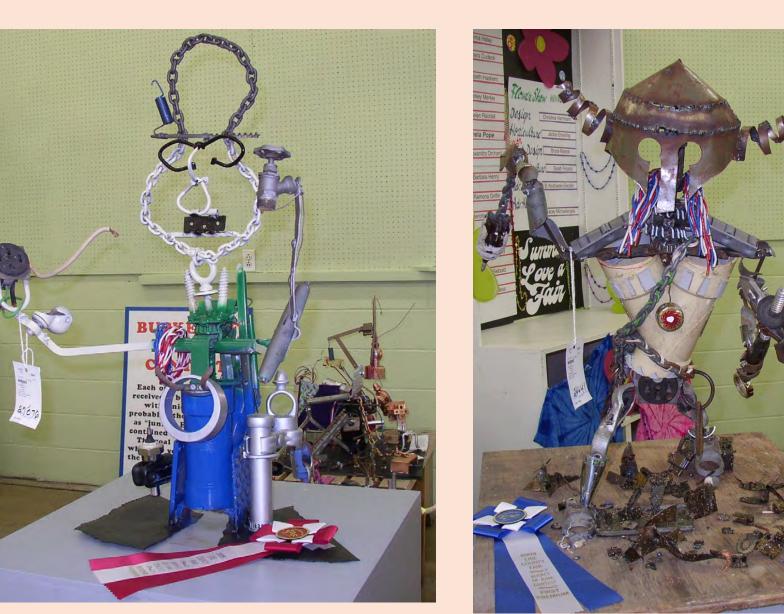

# **Recently Seen: Bucket of Junk**

#### BUCKET OF JUNK CONTEST

Each of the contestants received a bucket in July with unique pieces, probably otherwise known as "junk". Each bucket contained the same pieces. The goal was to create whatever you wanted with the contents, but no pieces could be added.