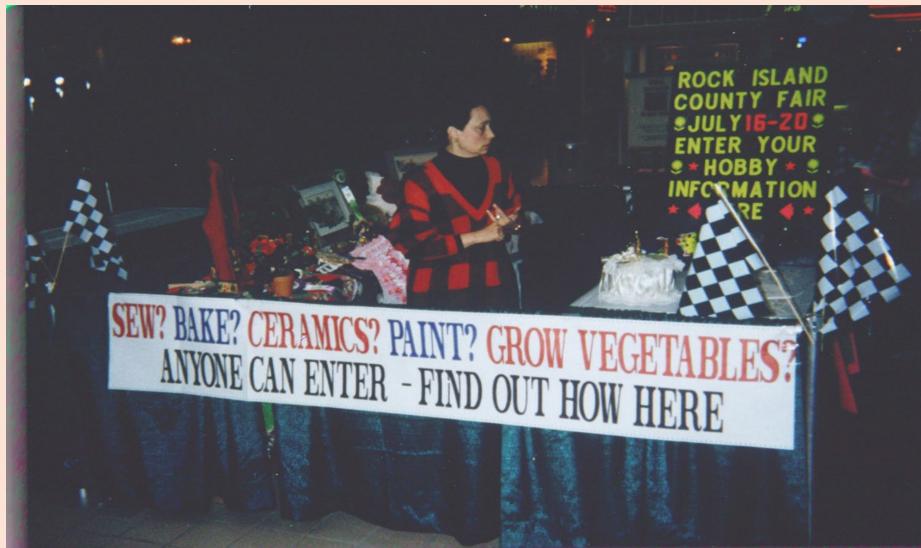

### **Enlist Future Exhibitors Now**

\*Self-Serve "stations" throughout the exhibits area

\*Help Desk/Staffed Area

\*Signs with QR Codes to sign up online

## **Enlist Future Exhibitors Now**