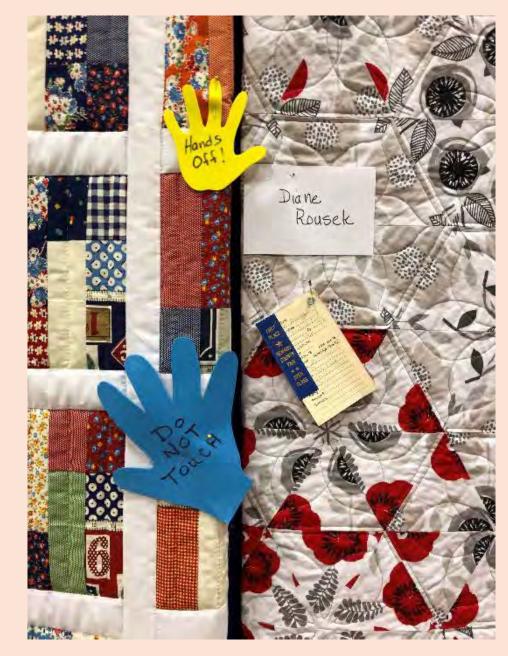

* Little Chefs





# **Recently Seen Kids Competitions:** Legos Constructions On-Site





# **Recently Seen: Bucket of Junk**



#### BUCKET OF JUNK CONTEST

Each of the contestants received a bucket in July with unique pieces, probably otherwise known as "junk". Each bucket contained the same pieces. The goal was to create whatever you wanted with the contents, but no pieces could be added.

### Recently Seen: New Twist on Scarecrows



#### **Recently Seen: Quilt Block Class -- Sell Chances to Win The Completed Quilt**



### **Recently Seen: Art Doors**



### **Recently Seen: Caps for Cancer**





# **Recently Seen: Robotics Competitions**



# **Recently Seen: Robotics Competitions**



# **Recently Seen: Art made from old fair ribbons**











# Creatively Say "Do Not Touch"



# **Creatively Say "Do Not Touch"**



#### **Change is NOT a 4-letter Word**





#### **Create Change**

|  |   |  |  |  | 1 | 1 |  | 1 |   |
|--|---|--|--|--|---|---|--|---|---|
|  |   |  |  |  |   |   |  |   |   |
|  |   |  |  |  |   |   |  |   |   |
|  |   |  |  |  |   |   |  |   | - |
|  |   |  |  |  |   |   |  |   |   |
|  |   |  |  |  |   |   |  |   |   |
|  |   |  |  |  |   |   |  |   |   |
|  |   |  |  |  |   | 1 |  |   |   |
|  |   |  |  |  |   |   |  |   |   |
|  |   |  |  |  |   |   |  |   |   |
|  |   |  |  |  |   |   |  |   |   |
|  |   |  |  |  |   |   |  |   | - |
|  | L |  |  |  |   |   |  |   |   |
|  |   |  |  |  |   |   |  |   |   |
|  |   |  |  |  |   |   |  |   |   |
|  |   |  |  |  |   |   |  |   |   |
|  |   |  |  |  |   |   |  |   |   |

#### **Create Change**