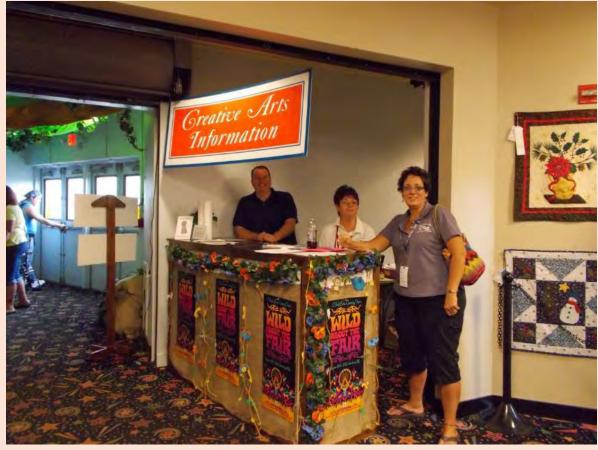

### **Enlist Future Exhibitors Now**

\*Self-Serve "stations" throughout the exhibits area

\*Help Desk/Staffed Area

\*Signs with QR Codes to sign up online

## **Enlist Future Exhibitors Now**